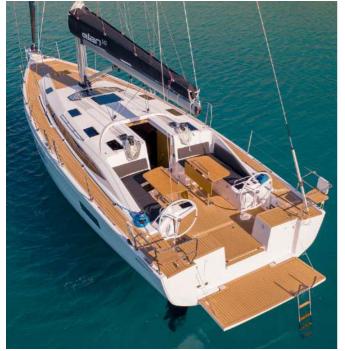

- Generous cockpit with twin composite wheels and LED Lighting
- Largest in class cockpit bimini
- Large drop down swim deck
- Large split Teak cockpit table
- Teak covered cockpit seats
- Hot & cold cockpit shower