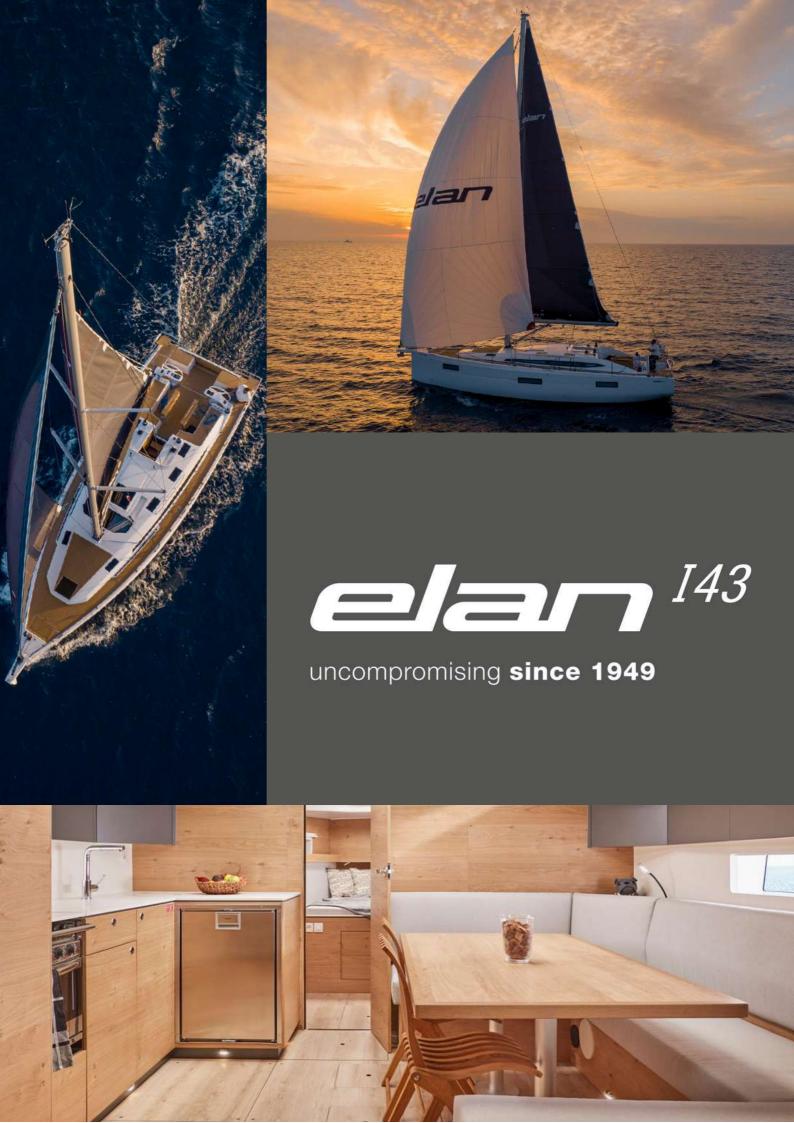

## EXPERTLY DESIGNED FOR TOTAL SAILING PLEASURE

The **Elan Impression 43** is a brand new design of exceptional quality from the esteemed craftsmen of Elan Yachts.

This new model has the latest sailing technology & features, such as:

- Selden In mast furling
- · Self tacking headsail
- Anchor windlass
- Full Raymarine instrumentation with touchscreen Chartplotter
- 57HP Yanmar Engine

With great outdoor living & entertaining on offer, this fresh design will turn heads as you cruise in Sydney Harbour and beyond:

- Generous cockpit with twin composite wheels and LED Lighting
- Largest in class cockpit bimini
- Large drop down swim deck
- Large split Teak cockpit table
- Teak covered cockpit seats
- Hot & cold cockpit shower

The **seductive interior design** is modern, stylish & sophisticated:

- Three well appointed double cabins & two heads
- Upgraded salon fabric
- Side galley with stove and oven
- Front opening S.S refrigerator
- Interior in Rustic Oak