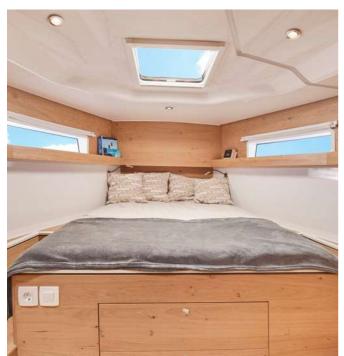

The **seductive interior design** is modern, stylish & sophisticated:

- Three well appointed double cabins & two heads
- Upgraded salon fabric
- Side galley with stove and oven
- Front opening S.S refrigerator
- Interior in Rustic Oak