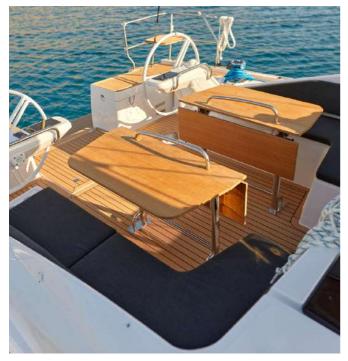

- Generous cockpit with twin composite wheels and LED Lighting
- Largest in class cockpit bimini
- Large drop down swim deck
- Large split Teak cockpit table
- Teak covered cockpit seats
- Hot & cold cockpit shower